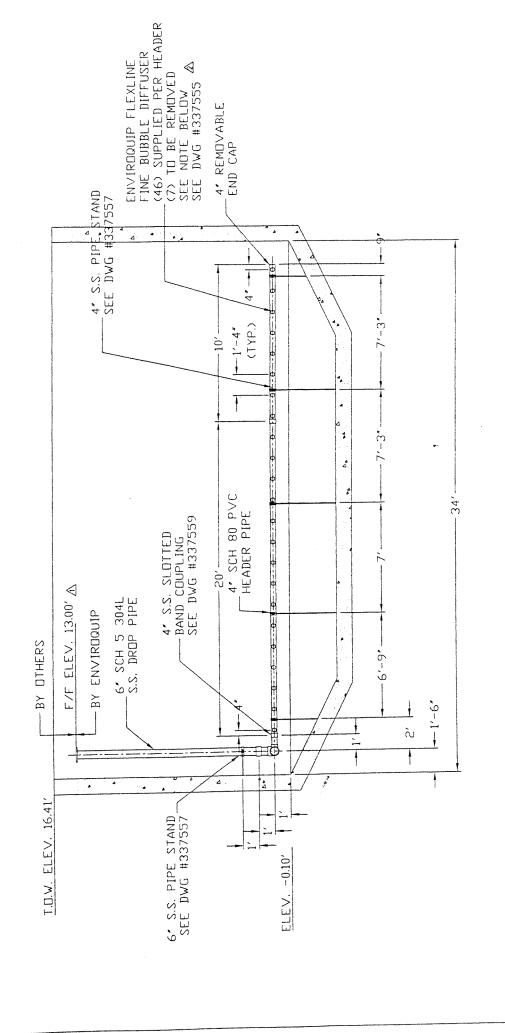

#### A) The following are clarifications to the Bid document:

- Attached find copies of the diffuser layout for aeration basin #4 Exhibit A.
- The aeration tank bottom drains are currently inoperable in which the tanks will be required to be pumped down to two feet.

- 3) Are the diffusers on a flat bottom or is there sloping of the bottom? Answer: The tanks have a flat bottom, and the diffusers use PVC piping.
- 4) How long can the tanks be out of service for the cleaning?