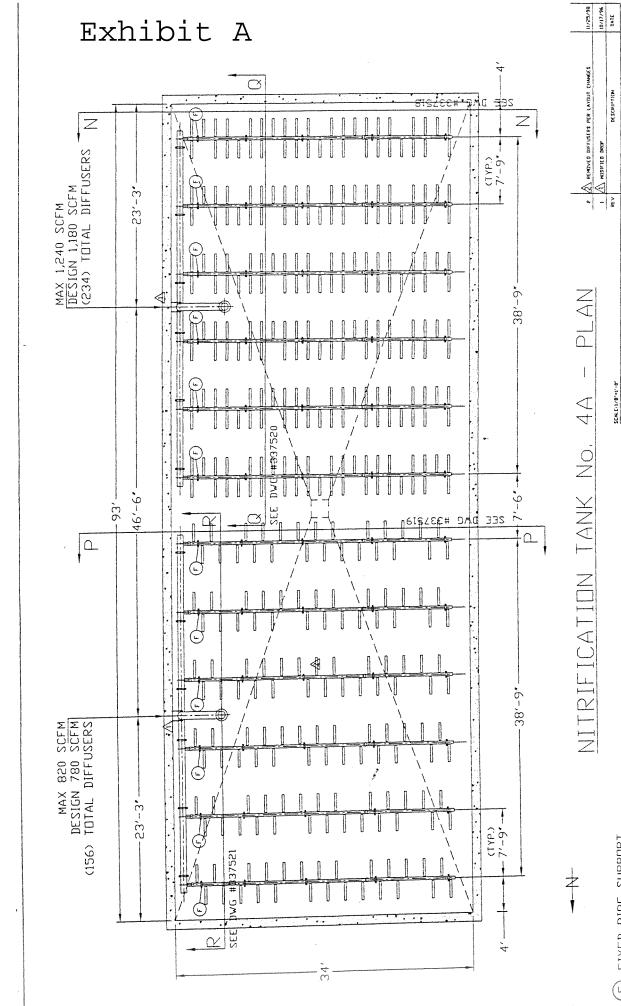

#### A) The following are clarifications to the Bid document:

- Attached find copies of the diffuser layout for aeration basin #4 Exhibit A.
- The aeration tank bottom drains are currently inoperable in which the tanks will be required to be pumped down to two feet.

- 3) Are the diffusers on a flat bottom or is there sloping of the bottom? Answer: The tanks have a flat bottom, and the diffusers use PVC piping.
- 4) How long can the tanks be out of service for the cleaning?