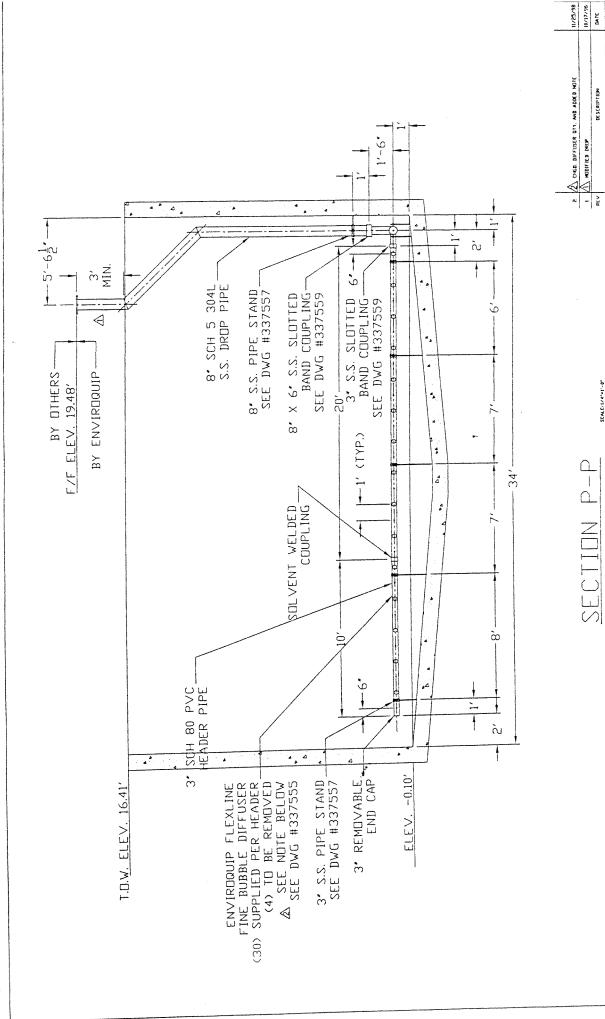

SECTION N-N

1) REFER TO PLAN VIEW DWG #337517 FOR LOCATION OF DIFFUSERS TO BE REMOVED.

NOTE: A

SECTION P-P

PER DVG #337517 **ENTITY OUTP**Pollulian Control Regignment INC.

NITRIFICATION TANK 4A

SECTION P-P

337519

NAPLES, FL

BRAUM BY BUBBIE FRYE

DATE: 7/25/96

NOTE: A 1) REFER TO PLAN VIEW DWG #337517 FOR LOCATION OF DIFFUSERS TO BE REMOVED.

(F) - FIXED PIPE SUPPORT (SPACER TO BE REMOVED AND CLAMP HARDWARE TO BE TIGHTENED TO SECURE PIPE)