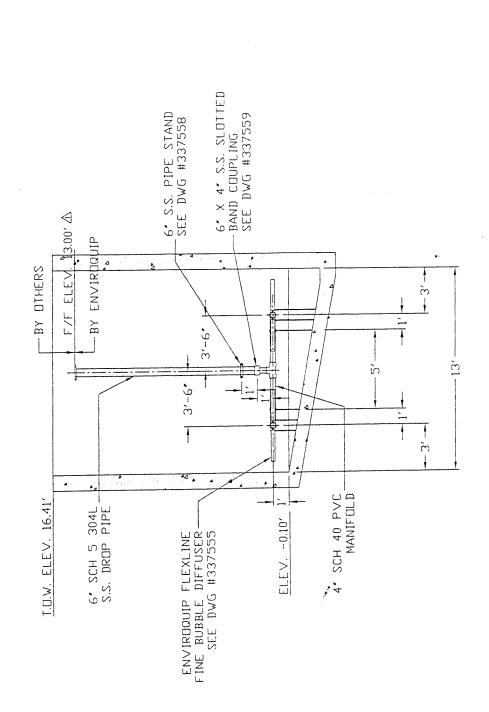

#### A) The following are clarifications to the Bid document:

- Attached find copies of the diffuser layout for aeration basin #4 Exhibit A.
- The aeration tank bottom drains are currently inoperable in which the tanks will be required to be pumped down to two feet.

- 3) Are the diffusers on a flat bottom or is there sloping of the bottom? Answer: The tanks have a flat bottom, and the diffusers use PVC piping.
- 4) How long can the tanks be out of service for the cleaning?