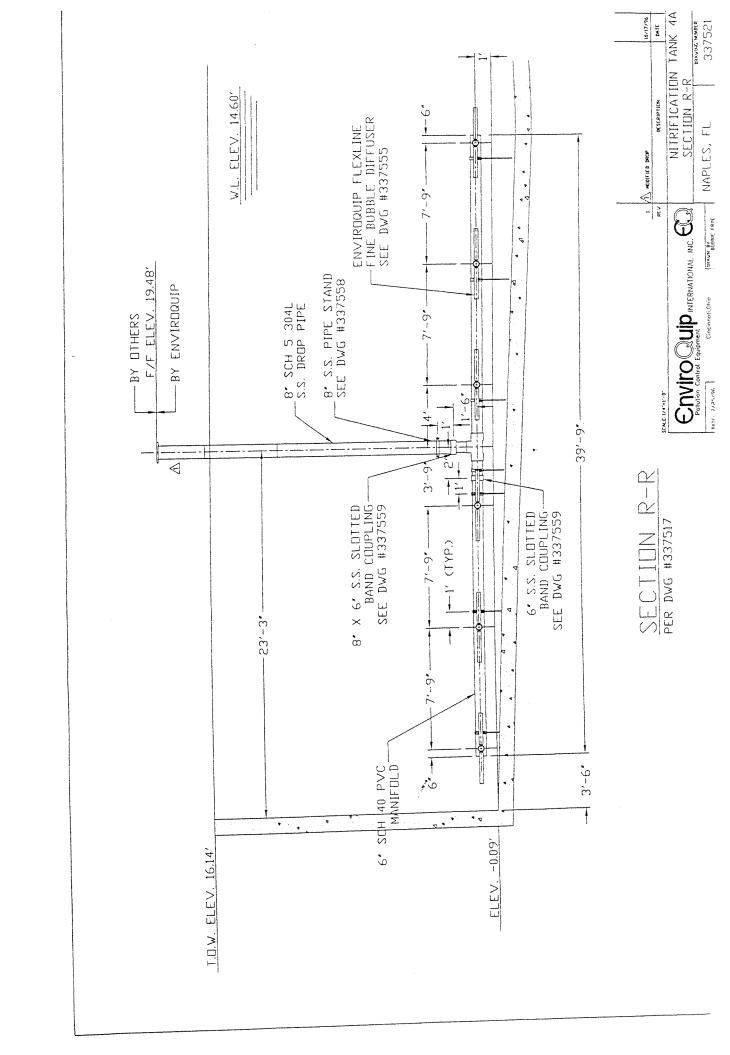

oject?

Answer: During FY 2011-12 Aeration Basin III was cleaned, in which 148.5 Cubic Yards of material was removed. The sand removal and cleaning cost totaled \$35,788.50 (\$241 per Cubic Yard).



(F)-FIXED PIPE SUPPORT (SPACER TO BE REMOVED AND CLAMP HARDWARE TO BE TIGHTEND TO SECURE PIPE.)

NITRIFICATION TANK 4A PLAN VIEW

337517

NAPLES, FL

Enviro Quip INTERNATIONA: 14C. CO. Pollution Control Equipment Concentrations (1987)



SECTION N-N



1) REFER TO PLAN VIEW DWG #337517 FOR LOCATION OF DIFFUSERS TO BE REMOVED.

NOTE: A





SECTION P-P

PER DVG #337517 **ENTITY OUTP**Pollulian Control Regignment INC.

NITRIFICATION TANK 4A

SECTION P-P

337519

NAPLES, FL

BRAUM BY BUBBIE FRYE

DATE: 7/25/96

NOTE: A 1) REFER TO PLAN VIEW DWG #337517 FOR LOCATION OF DIFFUSERS TO BE REMOVED.







(F) - FIXED PIPE SUPPORT (SPACER TO BE REMOVED AND CLAMP HARDWARE TO BE TIGHTENED TO SECURE PIPE)

NAPLES, FL

BRAUN BY BURBIC FRYE



NOTE: A

1) REFER TO PLAN VIEW DWG #337531
FOR LOCATION OF DIFFUSERS TO BE REMOVED.

SECTION Y-Y

PER DWG #337531

BRAVING NAMER 337532

NITRIFICATION TANK 4

SECTION Y-Y

Enviro Quip International INC.

NAPLES, FL

PRACH BY

DATE: 8/2/96

10/25/91

2 S CHE DITUSER OTY AND ADRED HOTE

1 A ADRED ELEV. 4 DIM

REV

3149



SECTION Z-Z PER DWG #337531

| -