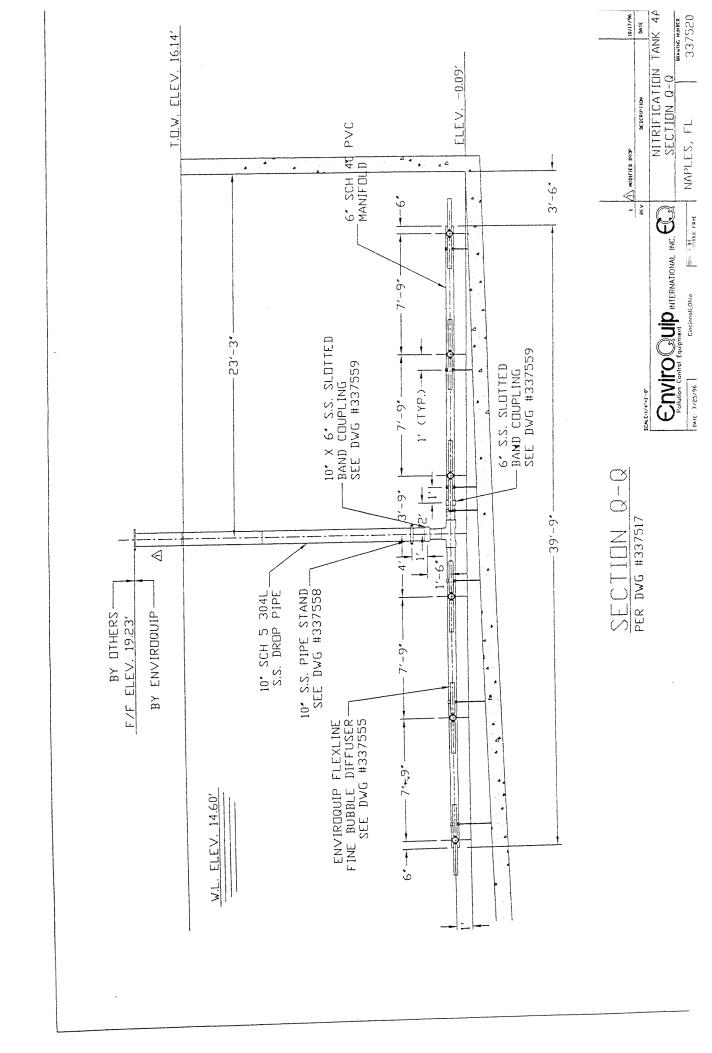

project?

Answer: During FY 2011-12 Aeration Basin III was cleaned, in which 148.5 Cubic Yards of material was removed. The sand removal and cleaning cost totaled \$35,788.50 (\$241 per Cubic Yard).



(F)-FIXED PIPE SUPPORT (SPACER TO BE REMOVED AND CLAMP HARDWARE TO BE TIGHTEND TO SECURE PIPE.)

NITRIFICATION TANK 4A PLAN VIEW

337517

NAPLES, FL

Enviro Quip INTERNATIONA: 14C. CO. Pollution Control Equipment Concentrations (1987)



SECTION N-N



1) REFER TO PLAN VIEW DWG #337517 FOR LOCATION OF DIFFUSERS TO BE REMOVED.

NOTE: A





SECTION P-P

PER DVG #337517 **ENTITY OUTP**Pollulian Control Regignment INC.

NITRIFICATION TANK 4A

SECTION P-P

337519

NAPLES, FL

BRAUM BY BUBBIE FRYE

DATE: 7/25/96

NOTE: A 1) REFER TO PLAN VIEW DWG #337517 FOR LOCATION OF DIFFUSERS TO BE REMOVED.







(F) - FIXED PIPE SUPPORT (SPACER TO BE REMOVED AND CLAMP HARDWARE TO BE TIGHTENED TO SECURE PIPE)

NAPLES, FL

BRAUN BY BURBIC FRYE



NOTE: A

1) REFER TO PLAN VIEW DWG #337531
FOR LOCATION OF DIFFUSERS TO BE REMOVED.

SECTION Y-Y

PER DWG #337531

BRAVING NAMER 337532

NITRIFICATION TANK 4

SECTION Y-Y

Enviro Quip International INC.

NAPLES, FL

PRACH BY

DATE: 8/2/96

10/25/91

2 S CHE DITUSER OTY AND ADRED HOTE

1 A ADRED ELEV. 4 DIM

REV

3149



SECTION Z-Z PER DWG #337531

| -