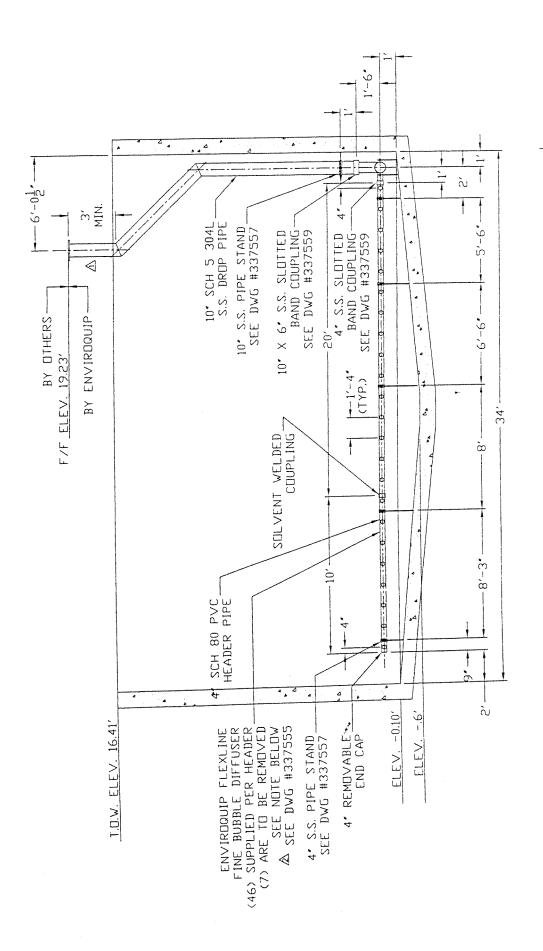

- 3) Are the diffusers on a flat bottom or is there sloping of the bottom? Answer: The tanks have a flat bottom, and the diffusers use PVC piping.
- 4) How long can the tanks be out of service for the cleaning?

SECTION N-N

1) REFER TO PLAN VIEW DWG #337517 FOR LOCATION OF DIFFUSERS TO BE REMOVED.

NOTE: A

SECTION P-P

PER DVG #337517 **ENTITY OUTP**Pollulian Control Regignment INC.

NITRIFICATION TANK 4A

SECTION P-P

337519