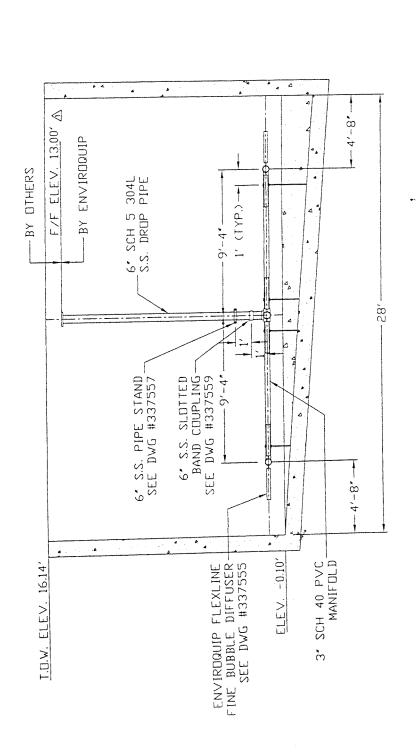

#### A) The following are clarifications to the Bid document:

- Attached find copies of the diffuser layout for aeration basin #4 Exhibit A.
- The aeration tank bottom drains are currently inoperable in which the tanks will be required to be pumped down to two feet.

- 3) Are the diffusers on a flat bottom or is there sloping of the bottom? Answer: The tanks have a flat bottom, and the diffusers use PVC piping.
- 4) How long can the tanks be out of service for the cleaning?