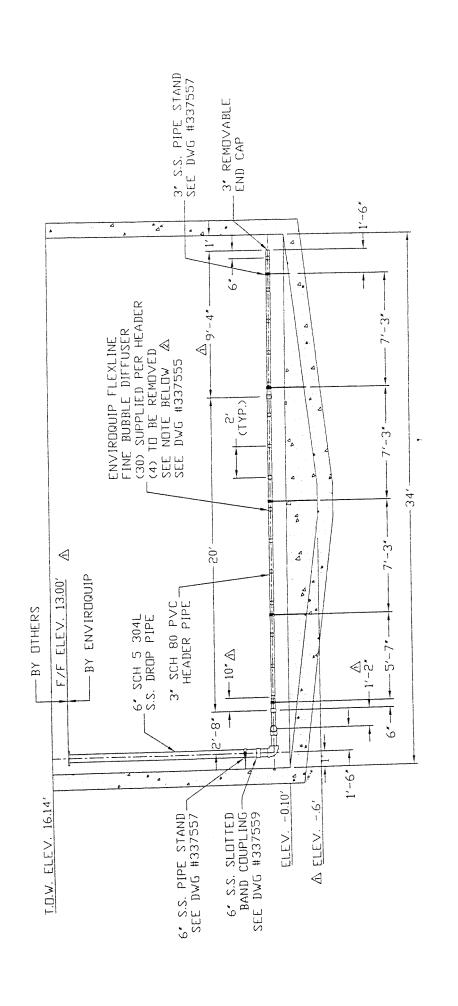

#### A) The following are clarifications to the Bid document:

- Attached find copies of the diffuser layout for aeration basin #4 Exhibit A.
- The aeration tank bottom drains are currently inoperable in which the tanks will be required to be pumped down to two feet.

- 3) Are the diffusers on a flat bottom or is there sloping of the bottom? Answer: The tanks have a flat bottom, and the diffusers use PVC piping.
- 4) How long can the tanks be out of service for the cleaning?