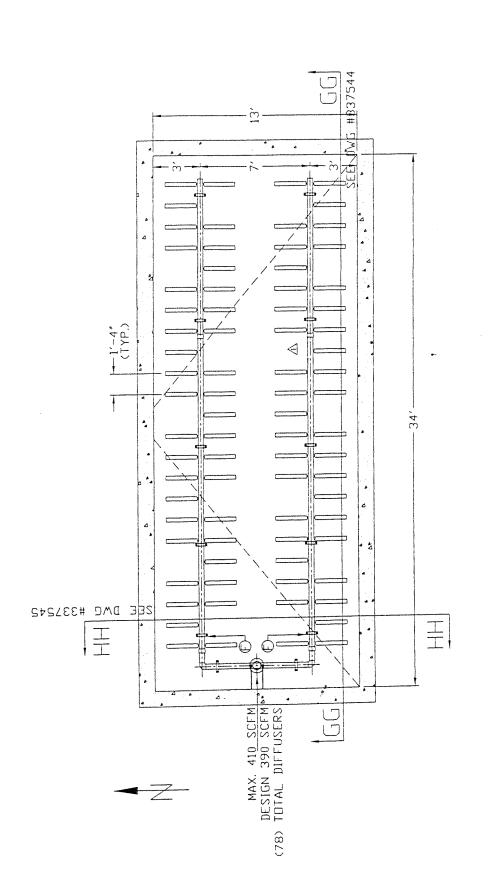

#### A) The following are clarifications to the Bid document:

- Attached find copies of the diffuser layout for aeration basin #4 Exhibit A.
- The aeration tank bottom drains are currently inoperable in which the tanks will be required to be pumped down to two feet.

- 3) Are the diffusers on a flat bottom or is there sloping of the bottom? Answer: The tanks have a flat bottom, and the diffusers use PVC piping.
- 4) How long can the tanks be out of service for the cleaning?